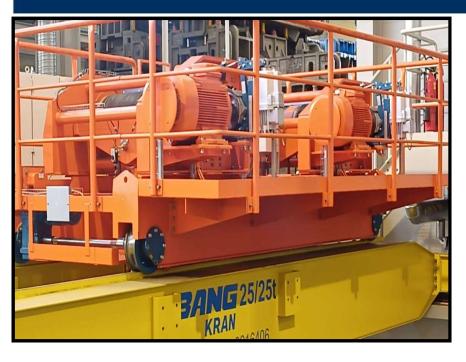

## STARKE PROZESSKRANE AUS DEUTSCHLAND.

| type of crane                    | Overhead Crane Double Girder-Open Winch                                |
|----------------------------------|------------------------------------------------------------------------|
| lifting capacity                 | 25/25 Ton                                                              |
| ambient temprature               | 5 to 45 C                                                              |
| Electrical Panel                 | All of the electrical component schneider brand with inverter LS       |
| Remote Control Crane             | F24-6D Tolerance 6 Key 2 speed 12v 220 volts crane wireless industrial |
| Main Power voltage               | 380 V                                                                  |
| Frequency                        | 50 Hz                                                                  |
| Control voltage                  | 220 V °                                                                |
| Static test load                 | 125% of SWL                                                            |
| Dynamic test load                | 110% of SWL                                                            |
| Load display                     | Included                                                               |
| Limit switches for all movements | Included                                                               |
| Bumper bridge (shock absorber)   | Included                                                               |
| Bumper trolley (shock absorber)  | Included                                                               |
| Service platform                 | Crane must be equipped with service-platform                           |
| Hoisting                         |                                                                        |
| Lifting speed 25 TON             | 1 6 m/min                                                              |
| Lifting speed 25 TON             | 2 12 m/min                                                             |
| FEM Group                        | 4m                                                                     |
| type of hoist                    | wire rope                                                              |
|                                  |                                                                        |